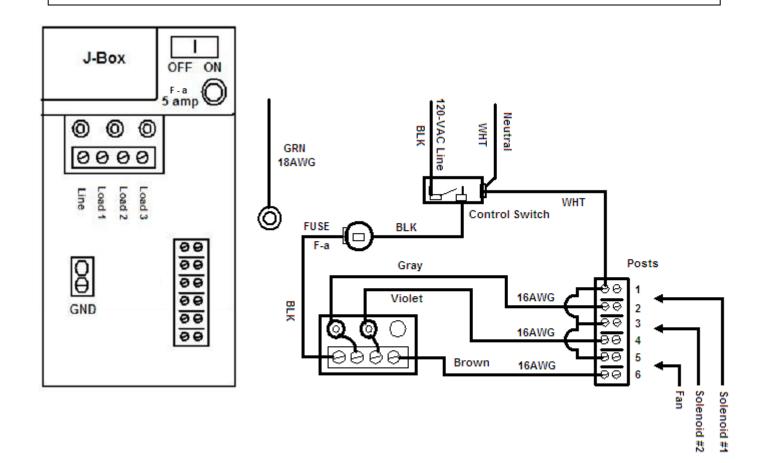

## S-Series Wiring (typical)

Where coil and control voltage = 2 Solenoids @ 120-vac and Fan
Only where ISIMET does not provide control device.

## **Wiring Instructions:**

This S-Series Unit is provided with a junction box, panel switch, Fuse and terminal for connection of line voltage and Line and Load wiring termination points for connection of a power switch to operate the solenoids provided within this enclosure.

Make connection to switch at Line terminal(s). and returning wiring at Load terminal(s). Loads operated by a single switch should be connected with buss wire.

Reset Fused Switches not used have been omitted.